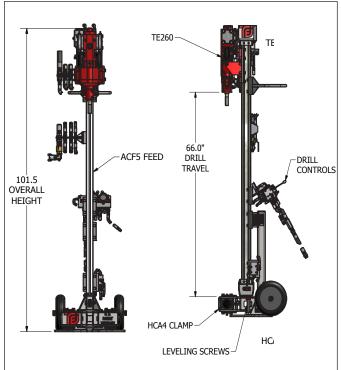

## **PORTABLE DRILL SYSTEM**

| SPECIFICATIONS |              |        |  |  |  |
|----------------|--------------|--------|--|--|--|
|                | U.S.         | Metric |  |  |  |
| PULLBACK FORCE | 1500 lbf     | 6672 N |  |  |  |
| TOTAL LENGTH   | 101.5 inches | 2.57 m |  |  |  |
| DRILL TRAVEL   | 66 inches    | 1.67 m |  |  |  |