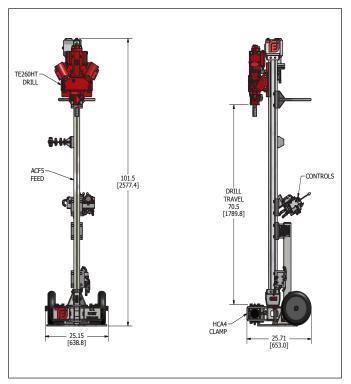

## **PORTABLE DRILL SYSTEM**

| SPECIFICATIONS |              |        |  |  |  |
|----------------|--------------|--------|--|--|--|
|                | U.S.         | Metric |  |  |  |
| PULLBACK FORCE | 1500 lbf     | 6672 N |  |  |  |
| TOTAL LENGTH   | 101.5 inches | 2.57 m |  |  |  |
| DRILL TRAVEL   | 66 inches    | 1.67 m |  |  |  |