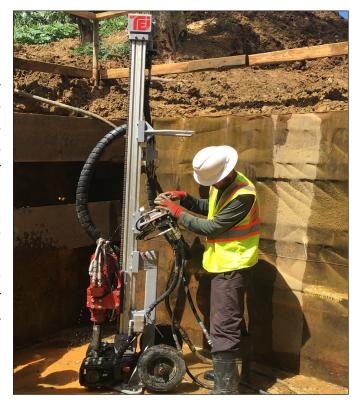

## **PORTABLE DRILL SYSTEM**

The MP Portable drilling platform is designed to reach the most difficult access areas of the jobsite. Coupled with TEl's quality lightweight components it builds a powerful and dependable machine for most all limited access work.

The MP platform becomes a very versitle tool for any contractor. The ability to install hollow bar/micropiles in any location give the contractor unlimited possibilities for profit. The MP drill hasbeen a staple of limited access drilling for many years at TEI.